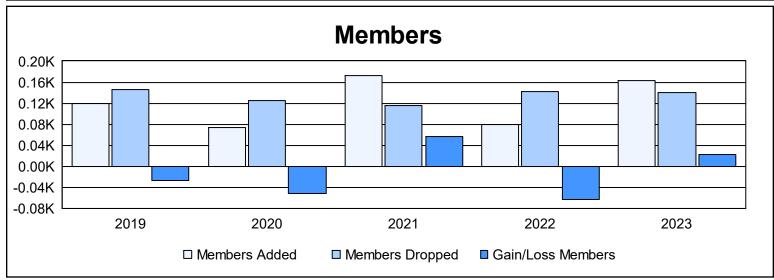

District A 1 As of June 2023 Cumulative

| Year      | New<br>Clubs | Dropped<br>Clubs | Gain/<br>Loss<br>Clubs | New<br>Members | Charter<br>Members | Reinstate<br>Members | Transfer<br>Members | Total<br>Member<br>Added | Total<br>Members<br>Dropped | Gain/<br>Loss<br>Members |
|-----------|--------------|------------------|------------------------|----------------|--------------------|----------------------|---------------------|--------------------------|-----------------------------|--------------------------|
| 2018-2019 | 1            | 2                | -1                     | 82             | 24                 | 8                    | 5                   | 119                      | 146                         | -27                      |
| 2019-2020 | 0            | 0                | 0                      | 55             | 1                  | 5                    | 13                  | 74                       | 125                         | -51                      |
| 2020-2021 | 2            | 1                | 1                      | 102            | 38                 | 5                    | 27                  | 172                      | 115                         | 57                       |
| 2021-2022 | 0            | 0                | 0                      | 73             | 0                  | 3                    | 3                   | 79                       | 142                         | -63                      |
| 2022-2023 | 0            | 3                | -3                     | 126            | 3                  | 5                    | 28                  | 162                      | 140                         | 22                       |
| Average   | 1            | 1                | -1                     | 88             | 13                 | 5                    | 15                  | 121                      | 134                         | -12                      |