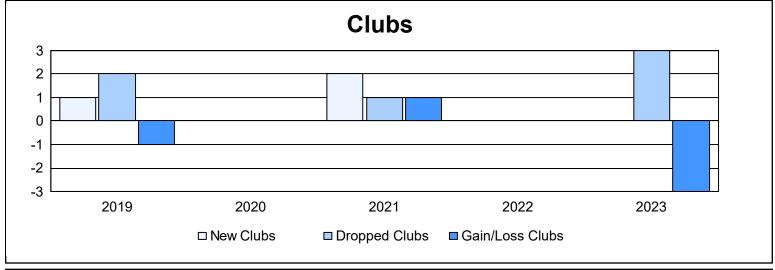

District A 1 As of June 2023 Cumulative

| Year      | New<br>Clubs | Dropped<br>Clubs | Gain/<br>Loss<br>Clubs | New<br>Members | Charter<br>Members | Reinstate<br>Members | Transfer<br>Members | Total<br>Member<br>Added | Total<br>Members<br>Dropped | Gain/<br>Loss<br>Members |
|-----------|--------------|------------------|------------------------|----------------|--------------------|----------------------|---------------------|--------------------------|-----------------------------|--------------------------|
| 2018-2019 | 1            | 2                | -1                     | 82             | 24                 | 8                    | 5                   | 119                      | 146                         | -27                      |
| 2019-2020 | 0            | 0                | 0                      | 55             | 1                  | 5                    | 13                  | 74                       | 125                         | -51                      |
| 2020-2021 | 2            | 1                | 1                      | 102            | 38                 | 5                    | 27                  | 172                      | 115                         | 57                       |
| 2021-2022 | 0            | 0                | 0                      | 73             | 0                  | 3                    | 3                   | 79                       | 142                         | -63                      |
| 2022-2023 | 0            | 3                | -3                     | 126            | 3                  | 5                    | 28                  | 162                      | 140                         | 22                       |
| Average   | 1            | 1                | -1                     | 88             | 13                 | 5                    | 15                  | 121                      | 134                         | -12                      |